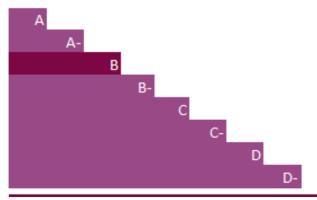

### UNDERSTANDING YOUR SCORE REPORT

Dover Corporation received a B which is in the Management band. This is higher than the North America regional average of C, and same as the Powered machinery sector average of B.

Leadership (A/A-): Implementing current best practices Management (B/B-): Taking coordinated action on climate issues Awareness (C/C-): Knowledge of impacts on, and of, climate issues Disclosure (D/D-): Transparent about climate issues