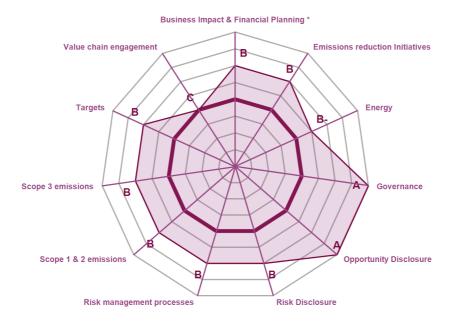

## **CATEGORY SCORES**

If a company scored C or below, they will not have been scored for management or leadership points (the dark purple line represents this). Please download the <u>'CDP Scoring Introduction'</u> for more information.

### CATEGORY SCORES BENCHMARKING

#### Scenario analysis No, but we anticipate doing so in the next two years

Each category score in the bar chart represents the progression within each scoring level. The Introduction and Verification categories have not been included for category score breakdown as they are not scored at Management and Leadership levels.

Scoring categories are groupings of questions and are subgroups of the 2019 questionnaire. Weightings are applied to scoring to reflect the relative importance of each category to progress climate stewardship. The weighting applied to each category varies across sectors to highlight the areas most important to environmental stewardship in specific sectors. To find out more about category weightings for each sector, please download the '<u>CDP Scoring Categories and Weighting</u>' documents.

\*Please note, if your company has not been presented with questions C2.5 and C2.6 then the category score for Business Impact and Financial Planning will be displayed as zero. Please check your submitted response for further information.