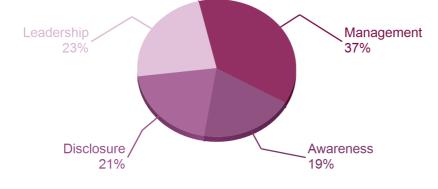

#### **ACTIVITY GROUP PERFORMANCE**

**Powered machinery** 

Your company is amongst 37% of companies that reached Management level in your Activity Group

A sample of A-list companies from your Activity Group: