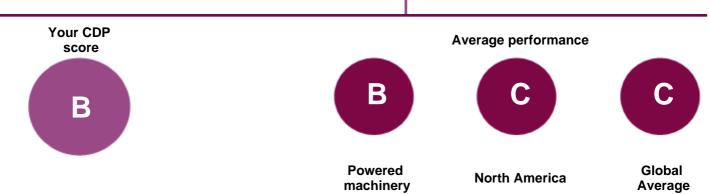

### UNDERSTANDING YOUR SCORE REPORT

Dover Corporation received a B which is in the Management band. This is higher than the North America regional average of C, and same as the Powered machinery sector average of B.