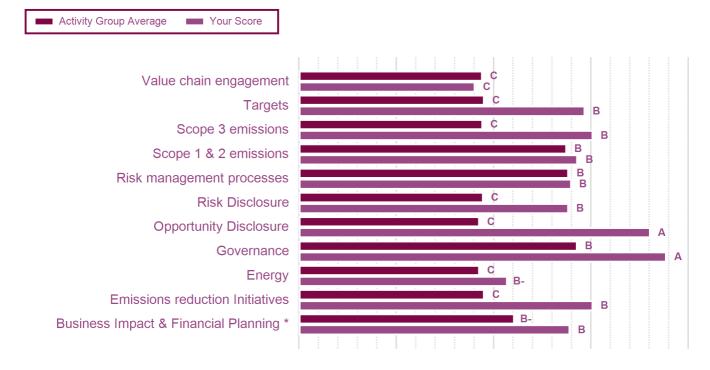

## **CATEGORY SCORES**

If a company scored C or below, they will not have been scored for management or leadership points (the dark purple line represents this). Please download the <u>'CDP Scoring Introduction'</u> for more information.

### CATEGORY SCORES BENCHMARKING

#### Scenario analysis No, but we anticipate doing so in the next two years

Each category score in the bar chart represents the progression within each scoring level. The Introduction and Verification categories have not been included for category score breakdown as they are not scored at Management and Leadership levels.

Scoring categories are groupings of questions and are subgroups of the 2019 questionnaire. Weightings are applied to scoring to reflect the relative importance of each category to progress climate stewardship. The weighting applied to each category varies across sectors to highlight the areas most important to environmental stewardship in specific sectors. To find out more about category weightings for each sector, please download the '<u>CDP Scoring Categories and Weighting</u>' documents.

\*Please note, if your company has not been presented with questions C2.5 and C2.6 then the category score for Business Impact and Financial Planning will be displayed as zero. Please check your submitted response for further information.