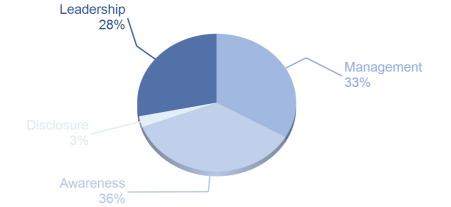

## **CATEGORY SCORES**

If a company scored C or below, they will not have been scored for management or leadership points (the dark blue line represents this). Please download the <u>'CDP Scoring Introduction'</u> for more information.

## **CATEGORY SCORES BENCHMARKING**

Each category score in the bar chart represents the progression within each scoring level. The Context and Verification categories have not been included for category score breakdown as they are not scored at Management and Leadership levels.

Scoring categories are groupings of questions by topic. They are sub-groups of the 2020 questionnaire modules and are consistent across all sectors. Weighting applied to each category varies across sectors to highlight the areas most important to environmental stewardship in specific sectors. To find out more about category weightings for each sector, please download the <u>CDP Scoring</u> <u>Categories and Weighting</u> documents.