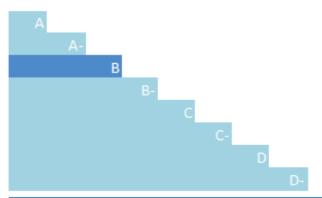

### **UNDERSTANDING YOUR SCORE REPORT**

Dover Corporation received a B which is in the Management band. This is same as the North America regional average of B, and same as the Powered machinery sector average of B.

Leadership (A/A-): Implementing current best practices Management (B/B-): Taking coordinated action on water issues Awareness (C/C-): Knowledge of impacts on, and of, water issues Disclosure (D/D-): Transparent about water issues