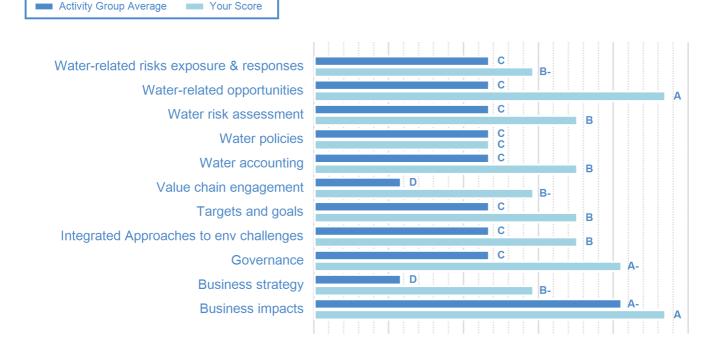

## **CATEGORY SCORES**

If a company scored C or below, they will not have been scored for management or leadership points (the dark blue line represents this). Please download the <u>'CDP Scoring Introduction'</u> for more information.

## **CATEGORY SCORES BENCHMARKING**

Each category score in the bar chart represents the progression within each scoring level. The Context and Verification categories have not been included for category score breakdown as they are not scored at Management and Leadership levels.

Scoring categories are groupings of questions by topic. They are sub-groups of the 2020 questionnaire modules and are consistent across all sectors. Weighting applied to each category varies across sectors to highlight the areas most important to environmental stewardship in specific sectors. To find out more about category weightings for each sector, please download the <u>CDP Scoring</u> <u>Categories and Weighting</u> documents.