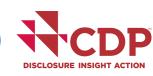

### **UNDERSTANDING YOUR SCORE REPORT**

Dover Corporation received a B which is in the Management band. This is same as the North America regional average of B, and same as the Powered machinery sector average of B.