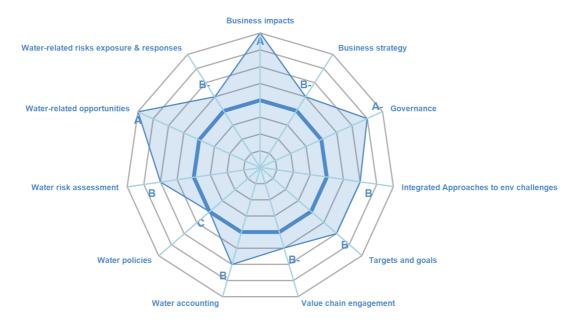

## **CATEGORY SCORES**

If a company scored C or below, they will not have been scored for management or leadership points (the dark blue line represents this). Please download the <u>'CDP Scoring Introduction'</u> for more information.

## **CATEGORY SCORES BENCHMARKING**

Each category score in the bar chart represents the progression within each scoring level. The Context and Verification categories have not been included for category score breakdown as they are not scored at Management and Leadership levels.

Scoring categories are groupings of questions by topic. They are sub-groups of the 2020 questionnaire modules and are consistent across all sectors. Weighting applied to each category varies across sectors to highlight the areas most important to environmental stewardship in specific sectors. To find out more about category weightings for each sector, please download the <u>CDP Scoring</u> <u>Categories and Weighting</u> documents.