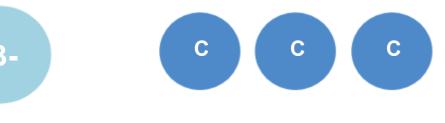

#### Your CDP score

Powered machinery North America Global Average

### UNDERSTANDING YOUR SCORE REPORT

Dover Corporation received a B- which is in the Management band. This is higher than the North America regional average of C, and higher than the Powered machinery sector average of C.