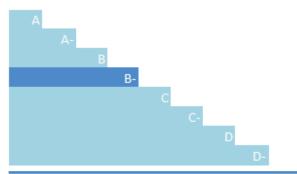

### UNDERSTANDING YOUR SCORE REPORT

Dover Corporation received a B- which is in the Management band. This is higher than the North America regional average of C, and higher than the Powered machinery sector average of C.

Leadership (A/A-): Implementing current best practices Management (B/B-): Taking coordinated action on water issues Awareness (C/C-): Knowledge of impacts on, and of, water issues Disclosure (D/D-): Transparent about water issues