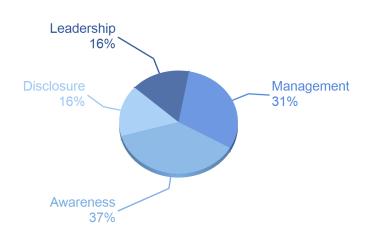

# **CATEGORY SCORES**

If a company scored a C or below, they will not have been scored for Management or Leadership points (the dark blue line represents this).

Please download the <u>'CDP Scoring Introduction'</u> for more information.

# CATEGORY SCORES BENCHMARKING

Each category score in the bar chart represents the progression within each scoring level. Some categories have not been included for category score breakdown as either not enough questions feed into these categories to give a representative score or they are not scored at both Management and Leadership levels. Scoring categories are groupings of questions by topic. They are sub-groups of the 2023 questionnaire modules and are consistent across all sectors. Weighting applied to each category varies across sectors to highlight the areas most important to environmental stewardship in specific sectors.