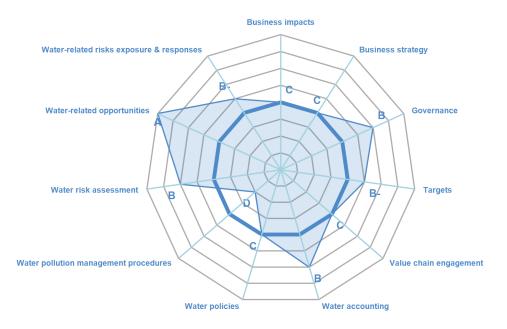

# **CATEGORY SCORES**

If a company scored a C or below, they will not have been scored for Management or Leadership points (the dark blue line represents this).

Please download the <u>'CDP Scoring Introduction'</u> for more information.

# CATEGORY SCORES BENCHMARKING

Each category score in the bar chart represents the progression within each scoring level. Some categories have not been included for category score breakdown as either not enough questions feed into these categories to give a representative score or they are not scored at both Management and Leadership levels. Scoring categories are groupings of questions by topic. They are sub-groups of the 2023 questionnaire modules and are consistent across all sectors. Weighting applied to each category varies across sectors to highlight the areas most important to environmental stewardship in specific sectors.