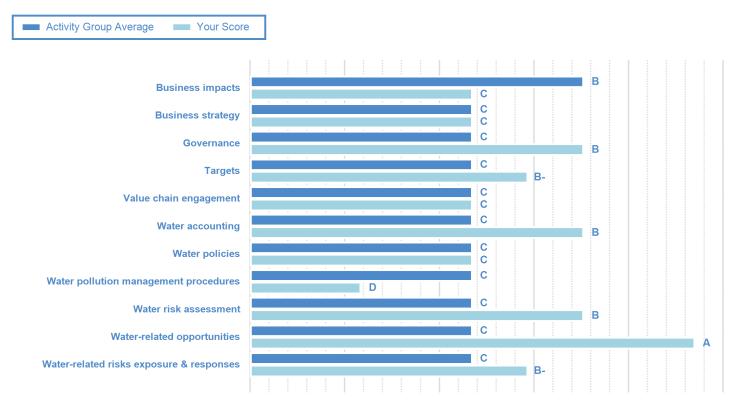

# **CATEGORY SCORES**

If a company scored a C or below, they will not have been scored for Management or Leadership points (the dark blue line represents this).

Please download the <u>'CDP Scoring Introduction'</u> for more information.

# CATEGORY SCORES BENCHMARKING

Each category score in the bar chart represents the progression within each scoring level. Some categories have not been included for category score breakdown as either not enough questions feed into these categories to give a representative score or they are not scored at both Management and Leadership levels. Scoring categories are groupings of questions by topic. They are sub-groups of the 2023 questionnaire modules and are consistent across all sectors. Weighting applied to each category varies across sectors to highlight the areas most important to environmental stewardship in specific sectors.