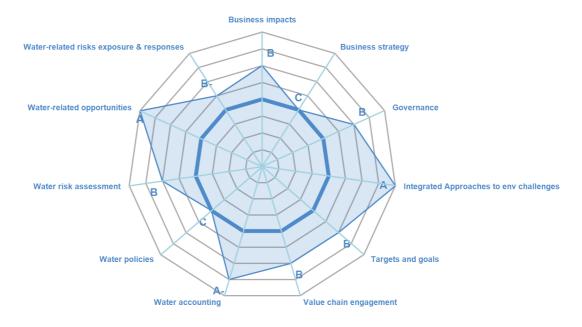

## **CATEGORY SCORES**

If a company scored C or below, they will not have been scored for management or leadership points (the dark blue line represents this). Please download the <u>'CDP Scoring Introduction'</u> for more information.