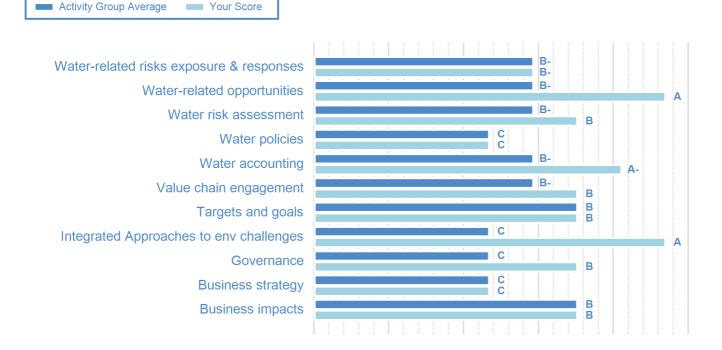

## **CATEGORY SCORES BENCHMARKING**

Each category score in the bar chart represents the progression within each scoring level. The Context and Verification categories have not been included for category score breakdown as they are not scored at Management and Leadership levels.

Scoring categories are groupings of questions by topic. They are sub-groups of the 2021 questionnaire modules and are consistent across all sectors. Weighting applied to each category varies across sectors to highlight the areas most important to environmental stewardship in specific sectors. To find out more about category weightings for each sector, please download the <u>CDP Scoring</u> <u>Categories and Weighting</u> documents.