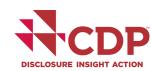

### **UNDERSTANDING YOUR SCORE REPORT**

Dover Corporation received a B which is in the Management band. This is higher than the North America regional average of B-, and higher than the Powered machinery sector average of B-.