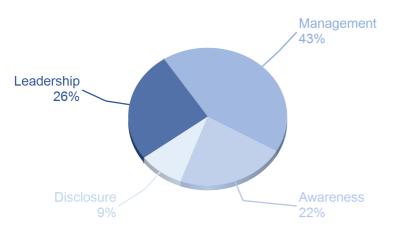

## **CATEGORY SCORES BENCHMARKING**

Each category score in the bar chart represents the progression within each scoring level. The Context and Verification categories have not been included for category score breakdown as they are not scored at Management and Leadership levels.

Scoring categories are groupings of questions by topic. They are sub-groups of the 2021 questionnaire modules and are consistent across all sectors. Weighting applied to each category varies across sectors to highlight the areas most important to environmental stewardship in specific sectors. To find out more about category weightings for each sector, please download the <u>CDP Scoring</u> <u>Categories and Weighting</u> documents.