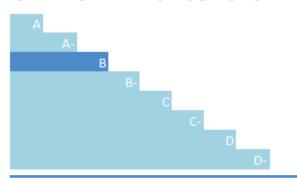

#### UNDERSTANDING YOUR SCORE REPORT

Dover Corporation received a B which is in the Management band. This is higher than the North America regional average of B-, and higher than the Powered machinery sector average of C.

Leadership (A/A-): Implementing current best practices Management (B/B-): Taking coordinated action on water issues Awareness (C/C-): Knowledge of impacts on, and of, water issues

Disclosure (D/D-): Transparent about water issues