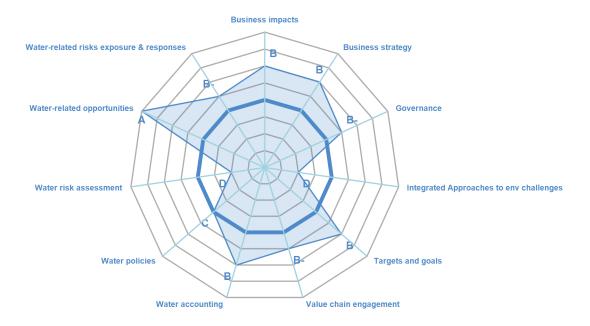

#### **CATEGORY SCORES**

If a company scored C or below, they will not have been scored for Management or Leadership points (the dark blue line represents this).

Please download the **CDP Scoring Introduction** for more information.

### **CATEGORY SCORES BENCHMARKING**

Each category score in the bar chart represents the progression within each scoring level. The Context and Verification categories have not been included for category score breakdown as they are not scored at both Management and Leadership levels.

Scoring categories are groupings of questions by topic. They are sub-groups of the 2022 questionnaire modules and are consistent across all sectors. Weighting applied to each category varies across sectors to highlight the areas most important to environmental stewardship in specific sectors.