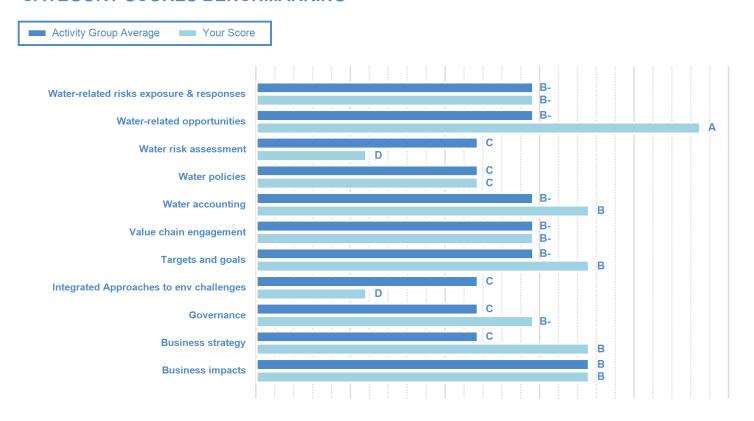

#### **CATEGORY SCORES**

If a company scored C or below, they will not have been scored for Management or Leadership points (the dark blue line represents this).

Please download the **CDP Scoring Introduction** for more information.

### **CATEGORY SCORES BENCHMARKING**

Each category score in the bar chart represents the progression within each scoring level. The Context and Verification categories have not been included for category score breakdown as they are not scored at both Management and Leadership levels.

Scoring categories are groupings of questions by topic. They are sub-groups of the 2022 questionnaire modules and are consistent across all sectors. Weighting applied to each category varies across sectors to highlight the areas most important to environmental stewardship in specific sectors.